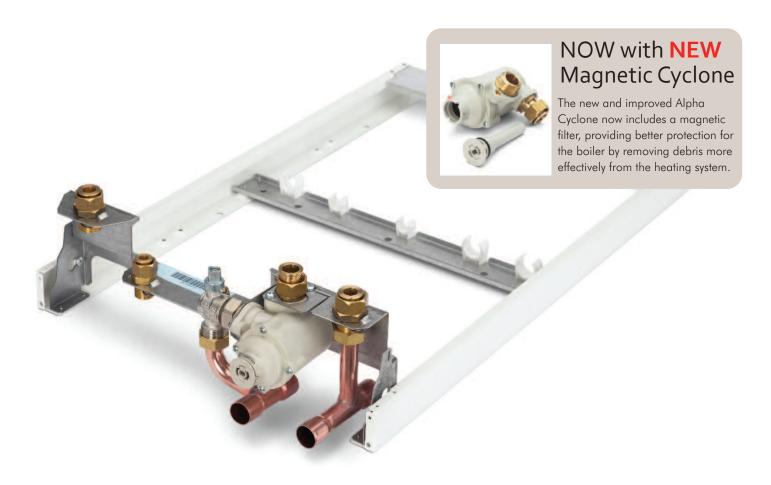

# Fit PremierPack Plus for built-in protection

PremierPack Plus incorporates the new and improved Alpha Cyclone, which uses magnetic and centrifugal force to remove debris from the heating system. This in turn reduces the risk of damage to the boiler.

### Fit PremierPack Plus for a quicker, easier and neater installation

- Split flow tails for piping from above
- Pipe clip plate with variable fixing points
- Pre-cut copper earth bonding plate
- Pipe cover tray
- PRV pipe terminal