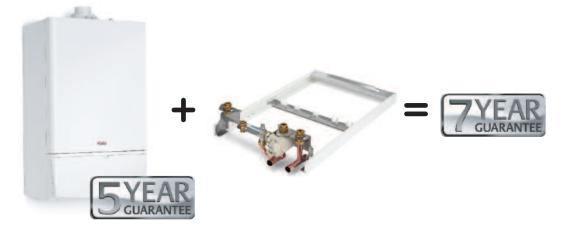

## Fit PremierPack Plus for long-term peace of mind

PremierPack Plus automatically adds an extra two years to the boiler's standard guarantee, giving you and your customers unparalleled peace of mind.

# Fit PremierPack Plus for built-in protection

PremierPack Plus incorporates the new and improved Alpha Cyclone, which uses magnetic and centrifugal force to remove debris from the heating system. This in turn reduces the risk of damage to the boiler.